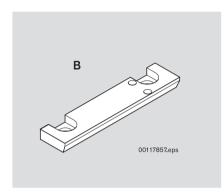

## Assembly kit for ID 40/MDT...

- Mounting kit (A) with reinforced design for applications with high mechanical load on the data tag.
- Mounting kit (B) for use with ID 40/MDT as a replacement for ID 80/E on WT2 workpiece pallets with ID 80 drilling plan.

| Mounting | kit | (A) |
|----------|-----|-----|
|          |     |     |

| No.           |
|---------------|
| 3 842 535 740 |
|               |

Mounting kit (B)

| No.           |
|---------------|
| 3 842 532 630 |