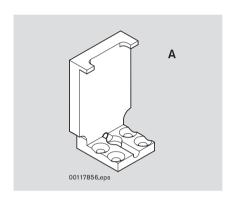

## Assembly kit for ID 40/MDT...

- Mounting kit (A) with reinforced design for applications with high mechanical load on the data tag.
- Mounting kit (B) for use with ID 40/MDT as a replacement for ID 80/E on WT2 workpiece pallets with ID 80 drilling plan.

| Mounting | kit | (A) |
|----------|-----|-----|
|          |     |     |

| No.           |
|---------------|
| 3 842 535 740 |
|               |

Mounting kit (B)

| No.           |
|---------------|
| 3 842 532 630 |