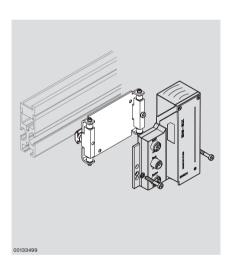

Mounting kit for ID 40/SLK only vibration-free assembly. Application in environments with a higher vibration stress (on request).

Mounting kit

|       | No.            |
|-------|----------------|
| ID 40 | 3 842 538 784* |