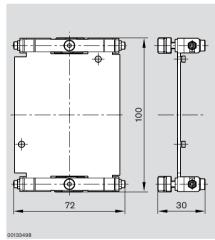

Mounting kit for ID 40/SLK only vibration-free assembly. Application in environments with a higher vibration stress (on request).

Mounting kit

|       | No.            |
|-------|----------------|
| ID 40 | 3 842 538 784* |