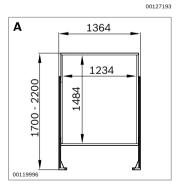

## Wall infoboard

Accessories: bracket for wall mounting (see page 175)

|   |                                   | <b>h x b</b> (mm) | No.           |
|---|-----------------------------------|-------------------|---------------|
| A | Wall infoboard –<br>pin           | 1484x1234         | 3 842 515 775 |
| В | Wall infoboard –<br>magnet        | 1184x1484         | 3 842 516 405 |
| С | Wall infoboard –<br>magnet marker | 1184x1484         | 3 842 515 776 |

## **Economic infoboard**

► Can be retrofitted with rollers for mobile applications Accessories: roller set (see page 175)

|   | '                                     | <b>h x b</b> (mm) | No.           |
|---|---------------------------------------|-------------------|---------------|
| Α | Economic<br>infoboard – pin           | 1484x1234         | 3 842 515 771 |
| В | Economic<br>infoboard – magnet        | 1184x1484         | 3 842 516 406 |
| С | Economic infoboard –<br>magnet marker | 1184x1484         | 3 842 515 772 |