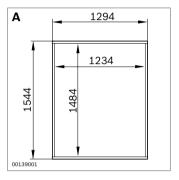

## Wall infoboard

Accessories: bracket for wall mounting (see page 175)

|   |                                   | <b>h x b</b> (mm) | No.           |
|---|-----------------------------------|-------------------|---------------|
| A | Wall infoboard –<br>pin           | 1484x1234         | 3 842 515 775 |
| В | Wall infoboard –<br>magnet        | 1184x1484         | 3 842 516 405 |
| С | Wall infoboard –<br>magnet marker | 1184x1484         | 3 842 515 776 |