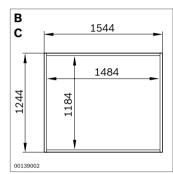

## Wall infoboard

Accessories: bracket for wall mounting (see page 175)

|   |                                   | <b>h x b</b> (mm) | No.           |
|---|-----------------------------------|-------------------|---------------|
| A | Wall infoboard –<br>pin           | 1484x1234         | 3 842 515 775 |
| В | Wall infoboard –<br>magnet        | 1184x1484         | 3 842 516 405 |
| С | Wall infoboard –<br>magnet marker | 1184x1484         | 3 842 515 776 |

## **Economic infoboard**

► Can be retrofitted with rollers for mobile applications Accessories: roller set (see page 175)

|   | '                                     | <b>h x b</b> (mm) | No.           |
|---|---------------------------------------|-------------------|---------------|
| Α | Economic<br>infoboard – pin           | 1484x1234         | 3 842 515 771 |
| В | Economic<br>infoboard – magnet        | 1184x1484         | 3 842 516 406 |
| С | Economic infoboard –<br>magnet marker | 1184x1484         | 3 842 515 772 |