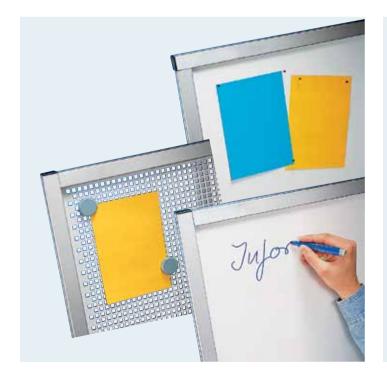

The infoboards are fully suitable for industrial use due to their stable, robust construction.

There are three versions available:

- ▶ For pins with matted surface, can be used as a projection screen.
- ▶ Perforated plate for magnets and screws.
- Magnetic, can be written on both sides for board markers.