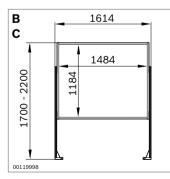

## Wall infoboard

Accessories: bracket for wall mounting (see page 175)

|   |                                   | <b>h x b</b> (mm) | No.           |
|---|-----------------------------------|-------------------|---------------|
| A | Wall infoboard –<br>pin           | 1484x1234         | 3 842 515 775 |
| В | Wall infoboard –<br>magnet        | 1184x1484         | 3 842 516 405 |
| С | Wall infoboard –<br>magnet marker | 1184x1484         | 3 842 515 776 |

## **Economic infoboard**

► Can be retrofitted with rollers for mobile applications Accessories: roller set (see page 175)

|   | '                                     | <b>h x b</b> (mm) | No.           |
|---|---------------------------------------|-------------------|---------------|
| Α | Economic<br>infoboard – pin           | 1484x1234         | 3 842 515 771 |
| В | Economic<br>infoboard – magnet        | 1184x1484         | 3 842 516 406 |
| С | Economic infoboard –<br>magnet marker | 1184x1484         | 3 842 515 772 |