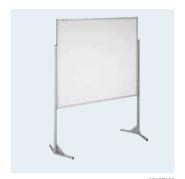

The boards are made up of modules. The base module is called the Wall infoboard, which becomes the Economic infoboard when the stand is added. The Mobile infoboard has rollers so it can be pushed easily as well as a tilting surface for ergonomic writing.

## **Economic infoboard**

► Can be retrofitted with rollers for mobile applications Accessories: roller set (see page 175)

|   | '                                     | <b>h x b</b> (mm) | No.           |
|---|---------------------------------------|-------------------|---------------|
| Α | Economic<br>infoboard – pin           | 1484x1234         | 3 842 515 771 |
| В | Economic<br>infoboard – magnet        | 1184x1484         | 3 842 516 406 |
| С | Economic infoboard –<br>magnet marker | 1184x1484         | 3 842 515 772 |