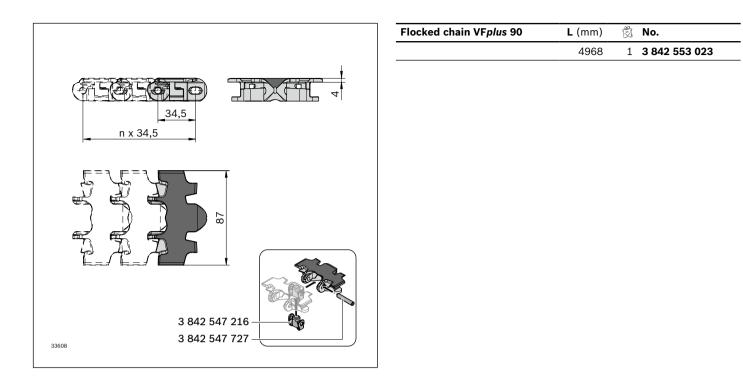

## Flocked chain

- ► Soft PA-flocking 3.3 dtex for sensitive product surfaces
- Extremely quiet chain running thanks to the patented chain design

Scope of delivery: Chain: Complete, incl. chain pin and jointed bolts

## Material:

- Chain link: POM, white
- Flocking: PA 3.3 dtex, anthracite
- Chain pin: Stainless steel, 1.4301
- Jointed bolts: PA66

The flocked chain is used on sensitive transport surfaces (e.g. gloss, clear, barcode, raised printing).

- Transport on ascending or descending sections up to 7° possible, depending on the product (test required)
- For products susceptible to jams
- Only dry use
- Maximum permissible tracking force: 5 N/chain link
- Maximum chain tensile force: 1250 N
- Size: 90
- Not suitable for sharp-edged products
- Combination with chain links of different chain types is not permitted