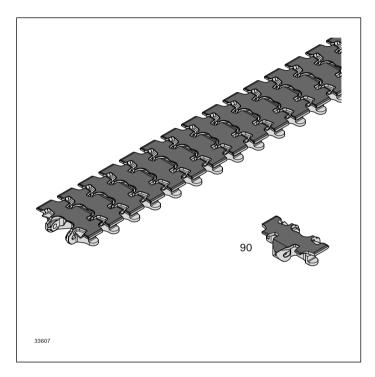

## Flocked chain

- ► Soft PA-flocking 3.3 dtex for sensitive product surfaces
- Extremely quiet chain running thanks to the patented chain design

Scope of delivery: Chain: Complete, incl. chain pin and jointed bolts

## Material:

- Chain link: POM, white
- Flocking: PA 3.3 dtex, anthracite
- Chain pin: Stainless steel, 1.4301
- Jointed bolts: PA66

The flocked chain is used on sensitive transport surfaces (e.g. gloss, clear, barcode, raised printing).