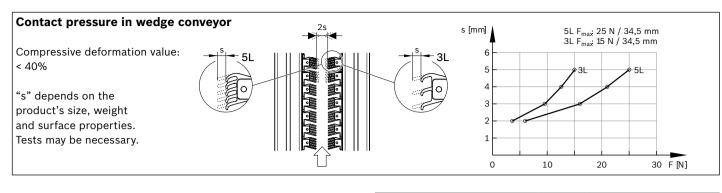

For information on contact pressure in the wedge conveyor, see page 47

- An assembly module is required for assembling and disassembling the chain
- The lamellae are not suitable for transporting sharpedged objects

Particularly used when the product being transported

- Is difficult to transport vertically due to its shape
- Cannot be transported up steep gradients with other chains due to its center of gravity
- Has sensitive surfaces that would be damaged by lateral or upper guides
- Must not slip during vertical transport
- Should be transported without synchronization
- Transport options with clamping chain depend on the product geometry (test required)
- Accumulation operation not permitted
- Maximum chain tensile force: 1250 N
- Only suitable for dry operation
- Chain available in 2 versions: 5 plates (5L) for products insensitive to pressure 3 plates (3L) for products sensitive to pressure