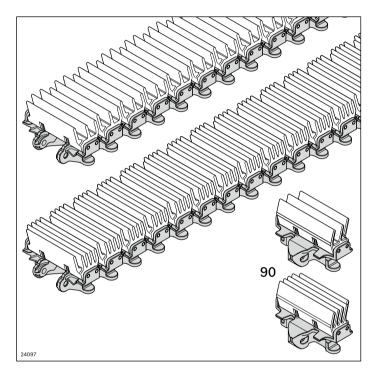

## Clamping chain

- Extremely quiet chain running thanks to the patented chain design
- Materials comply with the requirements of FDA CFR 21

The wedge chain clamps products to enable transport across different heights or distances.

Particularly used when the product being transported

- Is difficult to transport vertically due to its shape
- Cannot be transported up steep gradients with other chains due to its center of gravity
- Has sensitive surfaces that would be damaged by lateral or upper guides
- Must not slip during vertical transport
- Should be transported without synchronization
- Transport options with clamping chain depend on the product geometry (test required)
- Accumulation operation not permitted
- Maximum chain tensile force: 1250 N
- Only suitable for dry operation
- Chain available in 2 versions: 5 plates (5L) for products insensitive to pressure 3 plates (3L) for products sensitive to pressure