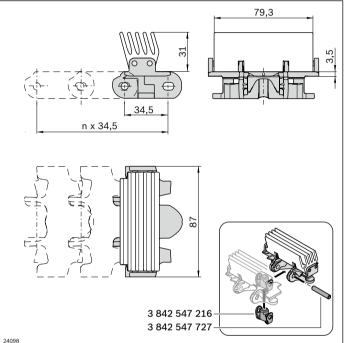

E S

No.

1 3 842 546 086

**L** (mm)

2898

2

Clamping chain VF90plus 5L

| 79,3<br>79,3<br>79,3<br>79,3<br>79,3<br>79,3<br>79,3<br>79,3<br>79,3<br>79,3<br>79,3<br>79,3<br>79,3<br>79,3<br>79,3<br>79,3<br>79,3<br>79,3<br>79,3<br>79,3<br>79,3<br>79,3<br>79,3<br>79,3<br>79,5<br>70,5<br>70,5<br>70,5<br>70,5<br>70,5<br>70,5<br>70,5<br>70,5<br>70,5<br>70,5<br>70,5<br>70,5<br>70,5<br>70,5<br>70,5<br>70,5<br>70,5<br>70,5<br>70,5<br>70,5<br>70,5<br>70,5<br>70,5<br>70,5<br>70,5<br>70,5<br>70,5<br>70,5<br>70,5<br>70,5<br>70,5<br>70,5<br>70,5<br>70,5<br>70,5<br>70,5<br>70,5<br>70,5<br>70,5<br>70,5<br>70,5<br>70,5<br>70,5<br>70,5<br>70,5<br>70,5<br>70,5<br>70,5<br>70,5<br>70,5<br>70,5<br>70,5<br>70,5<br>70,5<br>70,5<br>70,5<br>70,5<br>70,5<br>70,5<br>70,5<br>70,5<br>70,5<br>70,5<br>70,5<br>70,5<br>70,5<br>70,5<br>70,5<br>70,5<br>70,5<br>70,5<br>70,5<br>70,5<br>70,5<br>70,5<br>70,5<br>70,5<br>70,5<br>70,5<br>70,5<br>70,5<br>70,5<br>70,5<br>70,5<br>70,5<br>70,5<br>70,5<br>70,5<br>70,5<br>70,5<br>70,5<br>70,5<br>70,5<br>70,5<br>70,5<br>70,5<br>70,5<br>70,5<br>70,5<br>70,5<br>70,5<br>70,5<br>70,5<br>70,5<br>70,5<br>70,5<br>70,5<br>70,5<br>70,5<br>70,5<br>70,5<br>70,5<br>70,5<br>70,5<br>70,5<br>70,5<br>70,5<br>70,5<br>70,5<br>70,5<br>70,5<br>70,5<br>70,5<br>70,5<br>70,5<br>70,5<br>70,5<br>70,5<br>70,5<br>70,5<br>70,5<br>70,5<br>70,5<br>70,5<br>70,5<br>70,5<br>70,5<br>70,5<br>70,5<br>70,5<br>70,5<br>70,5<br>70,5<br>70,5<br>70,5<br>70,5<br>70,5<br>70,5<br>70,5<br>70,5<br>70,5<br>70,5<br>70,5<br>70,5<br>70,5<br>70,5<br>70,5<br>70,5<br>70,5<br>70,5<br>70,5<br>70,5<br>70,5<br>70,5<br>70,5<br>70,5<br>70,5<br>70,5<br>70,5<br>70,5<br>70,5<br>70,5<br>70,5<br>70,5<br>70,5<br>70,5<br>70,5<br>70,5<br>70,5<br>70,5<br>70,5<br>70,5<br>70,5<br>70,5<br>70,5<br>70,5<br>70,5<br>70,5<br>70,5<br>70,5<br>70,5<br>70,5<br>70,5<br>70,5<br>70,5<br>70,5<br>70,5<br>70,5<br>70,5<br>70,5<br>70,5<br>70,5<br>70,5<br>70,5<br>70,5<br>70,5<br>70,5<br>70,5<br>70,5<br>70,5<br>70,5<br>70,5<br>70,5<br>70,5<br>70,5<br>70,5<br>70,5<br>70,5<br>70,5<br>70,5<br>70,5<br>70,5<br>70,5<br>70,5<br>70,5<br>70,5<br>70,5<br>70,5<br>70,5<br>70,5<br>70,5<br>70,5<br>70,5<br>70,5<br>70,5<br>70,5<br>70,5<br>70,5<br>70,5<br>70,5<br>70,5<br>70,5<br>70,5<br>70,5<br>70,5<br>70,5<br>70,5<br>70,5<br>70,5<br>70,5<br>70,5<br>70,5<br>70,5<br>70,5<br>70,5<br>70,5<br>70,5<br>70,5<br>70,5<br>70,5<br>70,5<br>70,5<br>70,5<br>70,5<br>70,5<br>70,5<br>70,5<br>70,5<br>70,5<br>70,5<br>70,5<br>70,5<br>70,5<br>70,5<br>70,5<br>70,5<br>70,5<br>70,5<br>70,5<br>70,5<br>70,5<br>70,5<br>70,5<br>70,5<br>70,5<br>70,5<br>70,5<br>70,5<br>70,5<br>70,5<br>70,5<br>70,5<br>70,5<br>70,5<br>70,5<br>70,5<br>70,5<br>70,5<br>70,5<br>70,5<br>70,5<br>70,5<br>70,5<br>70,5<br>70,5<br>70,5<br>70,5<br>70,5<br>70,5<br>70,5<br>70,5<br>70,5<br>70,5<br>70,5<br>70,5<br>70,5 |
|--------------------------------------------------------------------------------------------------------------------------------------------------------------------------------------------------------------------------------------------------------------------------------------------------------------------------------------------------------------------------------------------------------------------------------------------------------------------------------------------------------------------------------------------------------------------------------------------------------------------------------------------------------------------------------------------------------------------------------------------------------------------------------------------------------------------------------------------------------------------------------------------------------------------------------------------------------------------------------------------------------------------------------------------------------------------------------------------------------------------------------------------------------------------------------------------------------------------------------------------------------------------------------------------------------------------------------------------------------------------------------------------------------------------------------------------------------------------------------------------------------------------------------------------------------------------------------------------------------------------------------------------------------------------------------------------------------------------------------------------------------------------------------------------------------------------------------------------------------------------------------------------------------------------------------------------------------------------------------------------------------------------------------------------------------------------------------------------------------------------------------------------------------------------------------------------------------------------------------------------------------------------------------------------------------------------------------------------------------------------------------------------------------------------------------------------------------------------------------------------------------------------------------------------------------------------------------------------------------------------------------------------------------------------------------------------------------------------------------------------------------------------------------------------------------------------------------------|
| 3 842 547 216<br>3 842 547 727                                                                                                                                                                                                                                                                                                                                                                                                                                                                                                                                                                                                                                                                                                                                                                                                                                                                                                                                                                                                                                                                                                                                                                                                                                                                                                                                                                                                                                                                                                                                                                                                                                                                                                                                                                                                                                                                                                                                                                                                                                                                                                                                                                                                                                                                                                                                                                                                                                                                                                                                                                                                                                                                                                                                                                                                       |

| Clamping chain VF90plus 3L | <b>L</b> (mm) | E | No.           |
|----------------------------|---------------|---|---------------|
|                            | 2898          | 1 | 3 842 546 087 |