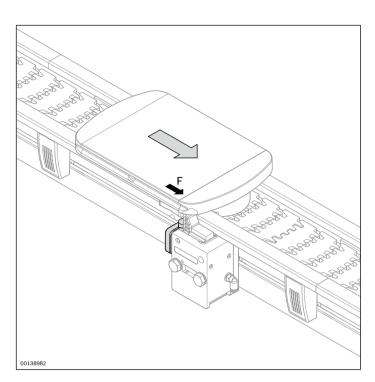

Switch bracket for a 12 mm proximity switch to install on stop gate VE 2/VF (see page 232)

- Can be attached to both sides of the VE 2/VF stop gate
- For querying the workpiece pallet position before and/or after the stop gate