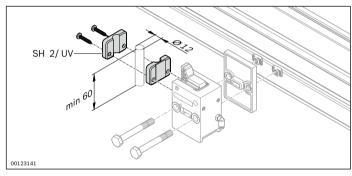

Switch bracket for a 12 mm proximity switch to install on stop gate VE 2/VF (see page 232)

- Can be attached to both sides of the VE 2/VF stop gate
- For querying the workpiece pallet position before and/or after the stop gate

## Scope of delivery:

Incl. fastening parts (as shown)