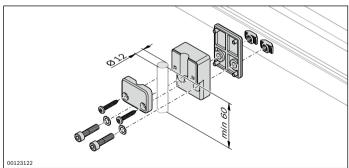

## Switch bracket

Switch bracket for a 12 mm proximity switch

- Suitable for subsequent installation without disrupting the lateral guide
- The switch bracket can be installed in any position

Scope of delivery:

Incl. fastening parts (as shown)

Material:

- Switch bracket: PA, black

- Fastening parts: Galvanized steel

| Switch bracket | No.           |
|----------------|---------------|
|                | 3 842 531 355 |