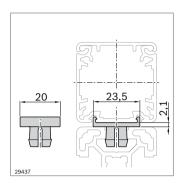

## Symmetrical mounting base

"Symmetrical" design for central mounting of the cable duct on profiles with just one slot on the mounting side, and on multi-slot profiles with 40 mm modular dimension

| Mounting base | Ö  | No.           |
|---------------|----|---------------|
| Symmetrical   | 10 | 3 842 552 247 |