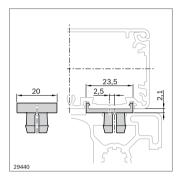

## Symmetrical mounting base

 "Symmetrical" design for central mounting on profiles with multiple slots on the mounting side and 45 mm modular dimension

| Mounting base | Ö  | No.           |
|---------------|----|---------------|
| Asymmetrical  | 10 | 3 842 552 248 |