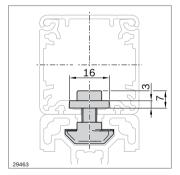

## Mounting kit

- ▶ For screwing the cable duct to the support profile
- ► Secure force transmission without deformation of the mounting surface
- ► Cable duct has to be drilled (diameter: 6.4 mm)
- ▶ Recommendation: insert every 500 mm

| Mounting kit | ESD        | Ö  | No.           |
|--------------|------------|----|---------------|
| 10           | ( <u>A</u> | 10 | 3 842 548 997 |

Material: steel; galvanized

Scope of delivery: insert sheet; T-nut M6, 10 mm slot; screw M6x16