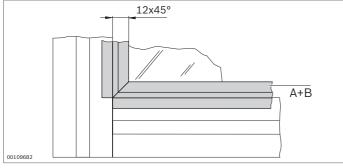

## Protective pane profile, PVC

- ► For the play-free mounting of surface elements
- ▶ For surface elements with a thickness of 1.5 ... 8 mm
- For subsequent installation in closed frame constructions
- Installation of surface elements at center of slot
- The protective pane profile consists of the base profile (A) and the clip-on strip (B)
- With sealing lips for sealing the workspace from water spray