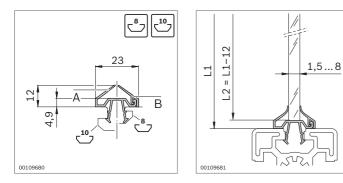

## Protective pane profile, PVC

- ► For the play-free mounting of surface elements
- ▶ For surface elements with a thickness of 1.5 ... 8 mm
- For subsequent installation in closed frame constructions
- Installation of surface elements at center of slot
- The protective pane profile consists of the base profile (A) and the clip-on strip (B)
- With sealing lips for sealing the workspace from water spray

| Protective pane<br>profile, PVC |              | Slot | <b>s</b> (mm) | <b>L</b> (mm) | Ö    | No. |               |
|---------------------------------|--------------|------|---------------|---------------|------|-----|---------------|
| Α                               | Base profile |      | 8,10          | 1.5 8         | 2000 | 10  | 3 842 519 565 |
| В                               | Clip strip   |      | 8,10          | 1.5 8         | 2000 | 10  | 3 842 519 567 |
| Material:                       |              | PVC; | black         |               |      |     |               |