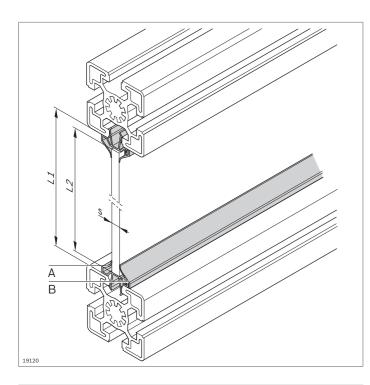

## Protective pane profile, PVC

- ► For the play-free mounting of surface elements
- ▶ For surface elements with a thickness of 1.5 ... 8 mm
- For subsequent installation in closed frame constructions
- Installation of surface elements at center of slot
- The protective pane profile consists of the base profile (A) and the clip-on strip (B)
- With sealing lips for sealing the workspace from water spray