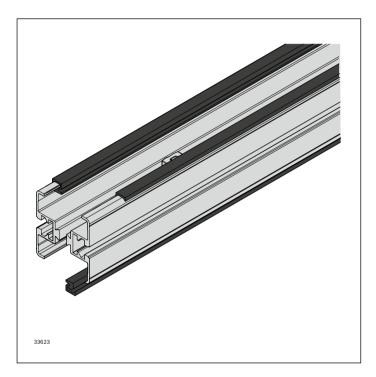

## ESD slide rail

- Easy assembly simply clip onto the section profile
- Secured against axial shifting with lateral screw fittings
- Gliding surface machining: not required

Required accessories:

- Slide rail assembly tool, see page 264
- Sheet metal screw 2.9x9.5 DIN 7982; DIN EN ISO 7050 1 screw for each slide rail section

Material: PE-UHMW The ESD slide rail is clipped into the section profile and guides the conveyor chain.

Lateral securing means the gliding surface does not need to be machined. Abrasion and noise levels are thus reduced to a minimum.

The ESD slide rail screwed to the section profile helps to safely discharge loads.

- Size: 65, 90
- Only for AL systems
- V<sub>max</sub>: 30 m/min
- Conduction resistance: <  $10^8 \Omega$
- Only suitable for dry operation