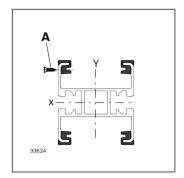

Extend the slide rail over the component interfaces to ensure minimum wear and noise emissions. Interruptions to the profile or component connection must be avoided. If an interruption is necessary after 10 m and to ensure that charges are transferred safely, the slide rail must be attached laterally with a sheet metal screw (**A**).