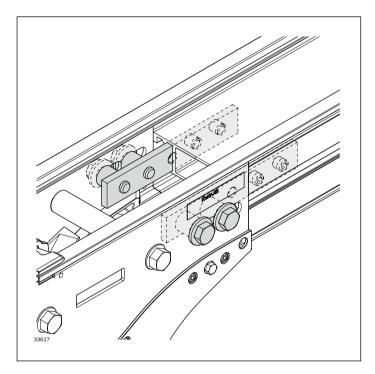

## AL-STS adapter

The kit enables the simple connection of the STS basic unit head, connection drive, as well as the return unit with the aluminum system.

When the connection drive is used, the closed AL section profile is to be used for safety reasons.