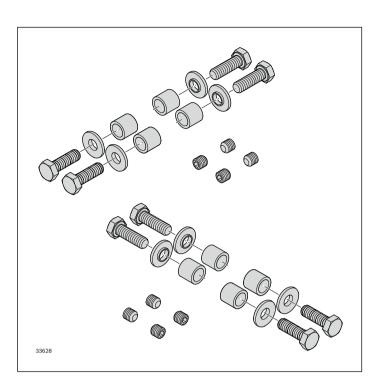

Scope of delivery:

- 8x hexagon screws
- 8x headless setscrews
- 8x spacers

(Scope of delivery for 2 AI-STS interfaces, e.g. 1 x basic unit head drive + 1 x return unit OR 1 x connection, or center drive)